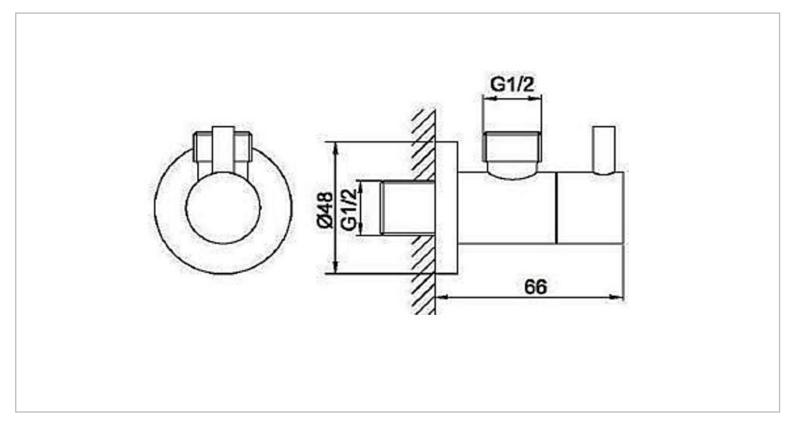

## CAE

| Brand :<br>Name :                                                          | CAE, China<br>Angle Valve  |  |
|----------------------------------------------------------------------------|----------------------------|--|
| Item Code :                                                                | 91.2907PBR                 |  |
| Color / Finish:<br>Dimensions :                                            | Matte Black<br>1/2" x 1/2" |  |
| <ul><li>Product info:</li><li>Angle valve</li><li>With wall flat</li></ul> | nge                        |  |