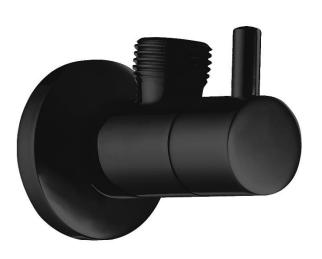

## CAE

| Brand :<br>Name :                                                          | CAE, China<br>Angle Valve  |  |
|----------------------------------------------------------------------------|----------------------------|--|
| Item Code :                                                                | 91.2907PBR                 |  |
| Color / Finish:<br>Dimensions :                                            | Matte Black<br>1/2" x 1/2" |  |
| <ul><li>Product info:</li><li>Angle valve</li><li>With wall flat</li></ul> | nge                        |  |